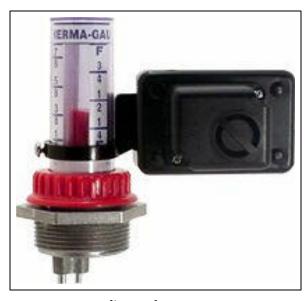

## ADD AN ALARM TO YOUR DIRECT READING GAUGE

## SIMPLICITY & QUALITY

direct alarm remote alarm

- Non-contact magnetic reed switch system.
  - Loud audible alarm (110 db)
  - CMOS technology, low power draw.
  - Easy installation
  - Set for high level, low level or leak detection alarm
  - Powered by a 9 Volt Lithium battery, approximate life of 3 to 10 years.
  - Can add on to existing Krueger gauges. (Therma, Direct, Leak, Overfill, and Barrel)
  - Weather resistant, semi water proof (cannot be submerged) Good from 0-60 degrees Celsius.
  - Convenient reset/test switch, can be reset and silenced even in alarm mode.